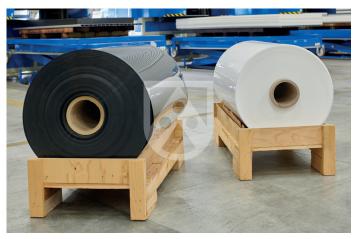

#### **Thomas Schölzel** Product Manager | Industry Manager Oil & Gas

T +49 2621 693-246 | tschoelzel@sustaplast.de

Our foils are available cut-to-size or delivered on a paper core with a diameter of 76 mm or 152 mm. Other diameters on request.

Our foils are available up to a length of 600 m from stock in the colours black and natural.

On our modern systems, we cut your foils precisely to size with high cutting accuracy.