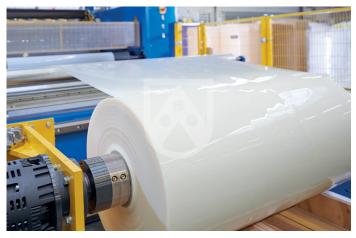

Our foils are available up to a length of 600 m from stock in the colours black and natural.

On our modern systems, we cut your foils precisely to size with high cutting accuracy.