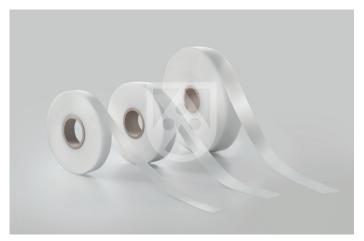

#### Available in many individual dimensions

- Precise cuts with very high cutting accuracy
- High dimensional accuracy and flexible dimensions
- Short delivery time: Our standard materials can be delivered within 48 hours
- Different cores adapted to your needs

#### Dimensions

| Thickness | 0.2–1.5 mm                                             |
|-----------|--------------------------------------------------------|
| Width     | 20–1,000 mm                                            |
| Length    | up to 600 m                                            |
| Colours   | Available from stock in the colours natural and black, |
|           | depending on the material. Other colours on request    |

#### **Thomas Schölzel** Product Manager | Industry Manager Oil & Gas

T +49 2621 693-246 | tschoelzel@sustaplast.de

Our foils are available cut-to-size or delivered on a paper core with a diameter of 76 mm or 152 mm. Other diameters on request.