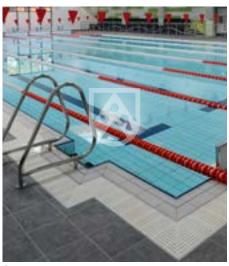

### **Pool channel grating**

#### Properties

- Slip resistant\*
- High quality
- Extremely wear resistant
- Easy to handle and to clean
- Good chemical resistance e.g. to cleaning products
- Impervious to algae
- Easy to install unique, secure locking system with male and female locators

#### Product range

- Standard colours: black, white
- Special orders available in a wide range of colours, subject to minimum order quantity
- Straight and flexible lengths, supplied in 1mtr sections
- 90° corners
- Widths from 100mm up to 400mm
- Thickness from 10mm up to 40mm