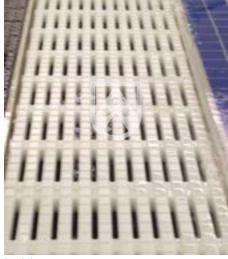

### **Pool channel grating**

#### High quality Polystone® D channel grating, for long lasting performance

Straight

Flexible

Corners

#### Properties

- Slip resistant\*
- High quality
- Extremely wear resistant
- Easy to handle and to clean
- Good chemical resistance e.g. to cleaning products
- Impervious to algae
- Easy to install unique, secure locking system with male and female locators

#### Product range

- Standard colours: black, white
- Special orders available in a wide range of colours, subject to minimum order quantity
- Straight and flexible lengths, supplied in 1mtr sections
- 90° corners
- Widths from 100mm up to 400mm
- Thickness from 10mm up to 40mm