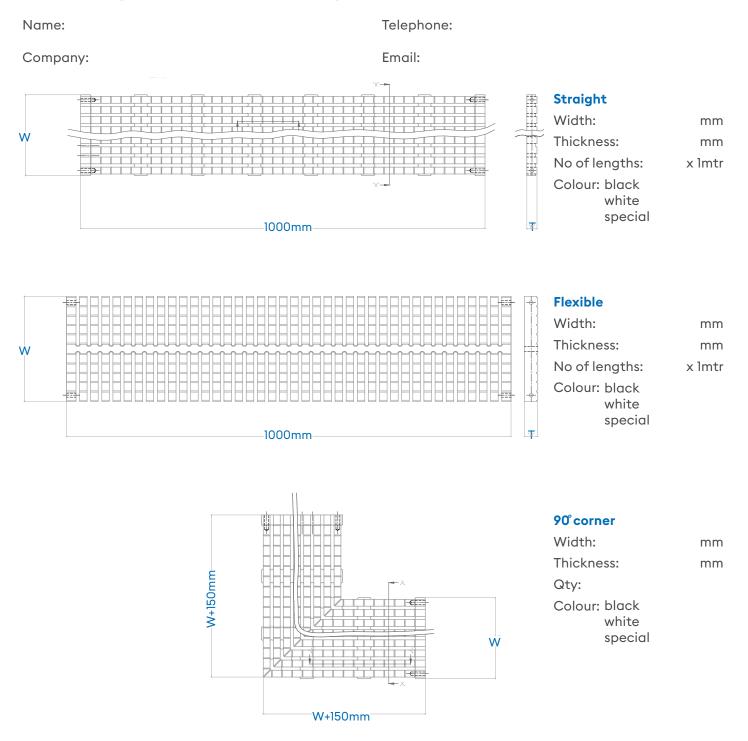

## Pool channel grating enquiry form

#### Please fill in your contact details and required sizes

 ${\tt Please \ complete \ and \ return \ to \ sales @roechling-plastics.co.uk \ for \ a \ quotation.}$ 