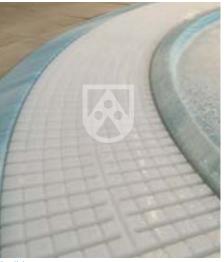

### **Pool channel grating**

#### Properties

- Slip resistant\*
- High quality
- Extremely wear resistant
- Easy to handle and to clean
- Good chemical resistance e.g. to cleaning products
- Impervious to algae
- Easy to install unique, secure locking system with male and female locators

#### Product range

- Standard colours: black, white
- Special orders available in a wide range of colours, subject to minimum order quantity
- Straight and flexible lengths, supplied in 1mtr sections
- 90° corners
- Widths from 100mm up to 400mm
- Thickness from 10mm up to 40mm