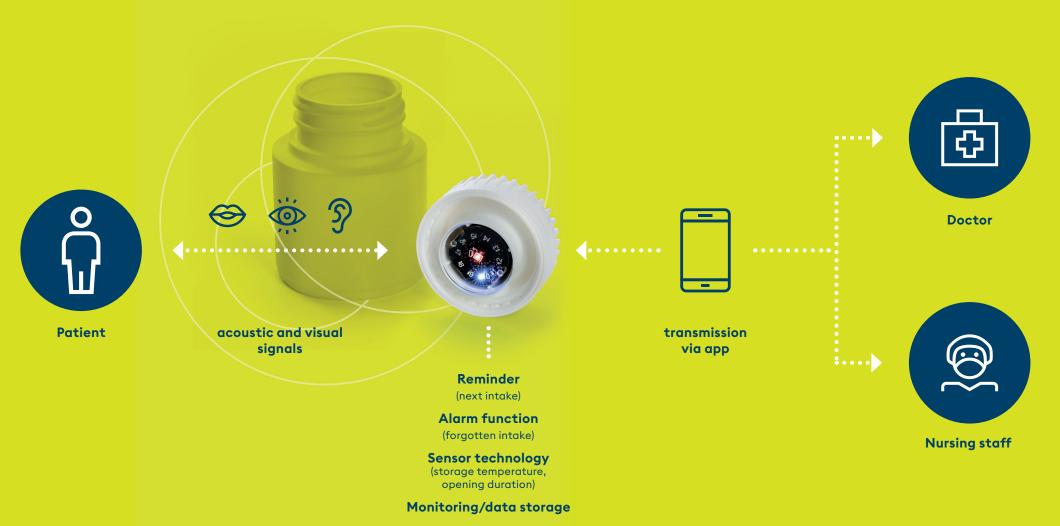

### reminds redefines records recognizes reads out fill level, opening patients of the next "its" container information communication time etc. and required dose via via pairing regarding between doctors optic and acoustic function (tamper dosage, correct and patients and communicates via smartphone, evidence and antistorage etc. (via maximizes positive signals. counterfeiting). voice output or therapy outcome. tablet, app. smartphone).